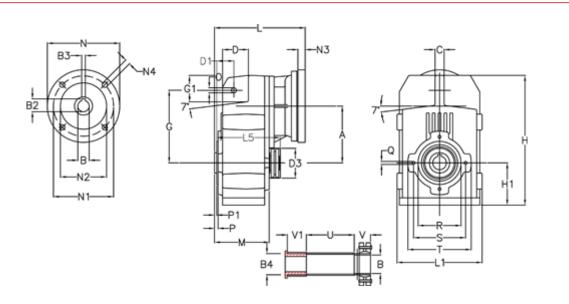

## **Data Sheet**

Article number: 29560103538225 Description: Shaft mounted gear A102QF30-35,3-P71B5

## **Measures**

| A = 112.50 | D1 = 35.0 | l5 = 159.5 | P1                                  | = 3.0   | V = 41  |
|------------|-----------|------------|-------------------------------------|---------|---------|
| B = 30     | d3 = 77   | M = 100.5  | Q                                   | = M8x12 | V1 = 48 |
| B1 = 14    | G = 140   | N = 160    | R                                   | = 80    |         |
| B2 = 16.3  | G1 = 51.0 | N1 = 130   | S                                   | = 100   |         |
| B3 = 5     | H = 251.0 | N2 = 110   | Т                                   | = 120   |         |
| B4 = 30    | H1 = 84.0 | N4 = M8x16 | Tightening torque Nm adapter bushin | g = 6.0 |         |
| C = 20     | L = 185.5 | O = 11     | Tightening torque Nm shrink disc    | = 7.0   |         |
| D = 47.5   | L1 = 170  | P = 4.5    | U                                   | = 83.0  |         |